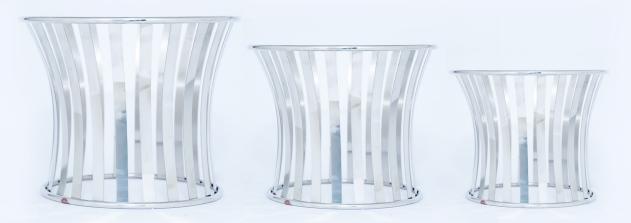

#### SS ROUND BUFFET RISER SET OF 3

Code:**XP104-5** Sizes: 24x20xH13cm | 27x22xH18cm | 29x24xH23cm Made in Turkey