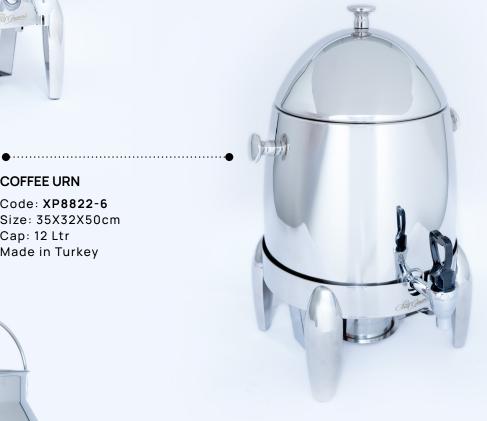

# JUICE DISPENSER WITH TIGER LEGS

Code: XP8822-5 Size: 35x32x50cm Cap: 12 Ltr Made in Turkey

Code: XP8822-6 Size: 35X32X50cm Cap: 12 Ltr Made in Turkey