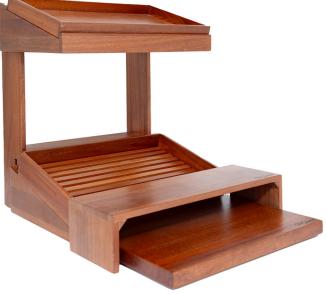

# WOODEN BREAD COMBINATION 4 SET

•

Model: XP291-2 4pcs Set Made in Turkey

WOODEN BREAD COMBINATION 8 SET Model::XP291-1 8Pcs Set Made in Turkey