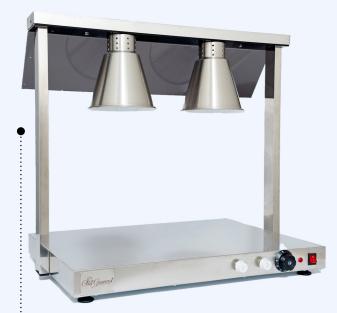

# HEATING LAMP DOUBLE WITH BLACK MARBLE BASE

Code: **XP1677-A** Size: 55x50xH75cm Power: 220V-500W Made in Turkey

DOUBLE CARVING UNIT

Code: **XP0802-1** Size: 78x53xH70cm Power: 220V-500W Made in Turkey

TRIPLE CARVING UNIT