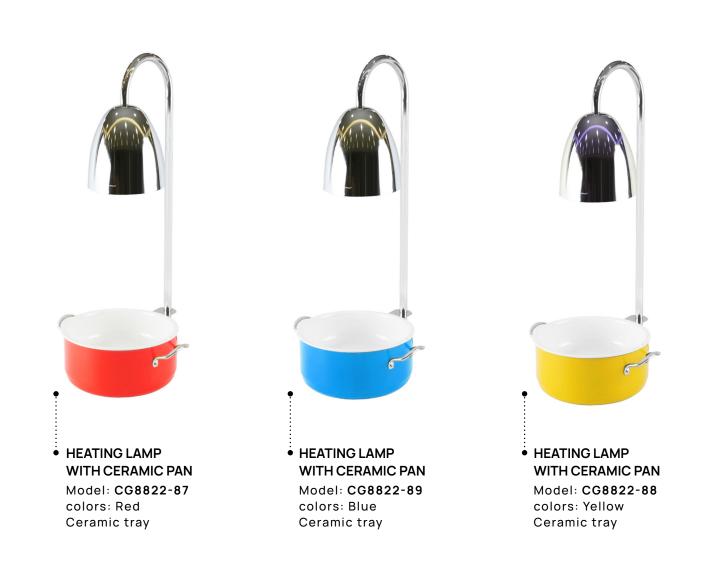

# **MILK URN**

Code: XPD247-4 Size: 26X20.4x45cm Cap: 6 Ltr Made in Turkey

HEATING LAMP SINGLE WITH
BLACK MARBLE BASE

Code: **XP1679-C** Size: 55X50XH60cm Power: 220V-500W Made in Turkey

# HEATING LAMP DOUBLE WITH BLACK MARBLE BASE

Code: **XP1677-A** Size: 55x50xH75cm Power: 220V-500W Made in Turkey

DOUBLE CARVING UNIT

Code: **XP0802-1** Size: 78x53xH70cm Power: 220V-500W Made in Turkey

TRIPLE CARVING UNIT