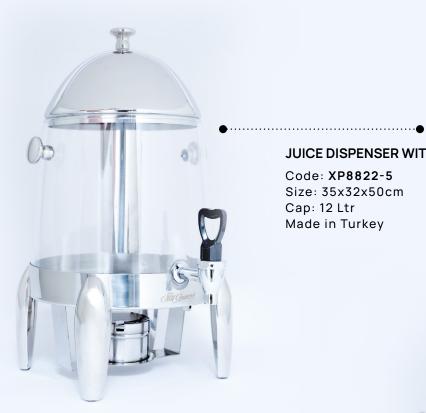

# JUICE DISPENSER WITH TIGER LEGS

Code: XP8822-5 Size: 35x32x50cm Cap: 12 Ltr Made in Turkey

Code: XP8822-6 Size: 35X32X50cm Cap: 12 Ltr Made in Turkey