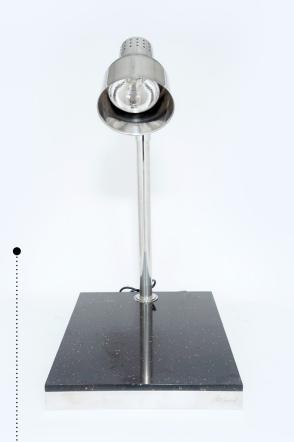

# **MILK URN**

Code: XPD247-4 Size: 26X20.4x45cm Cap: 6 Ltr Made in Turkey

HEATING LAMP SINGLE WITH
BLACK MARBLE BASE

Code: **XP1679-C** Size: 55X50XH60cm Power: 220V-500W Made in Turkey