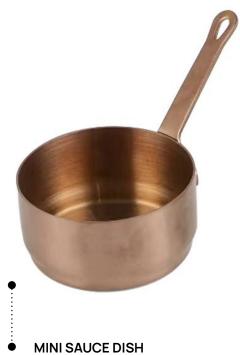

MINI SAUCE DISH Model: CG8822-86 SS Material: SS Silver

•

•••••••

SS MENU TAG CYLINDER

Model: **CG285-29** 1.4x3xH3cm