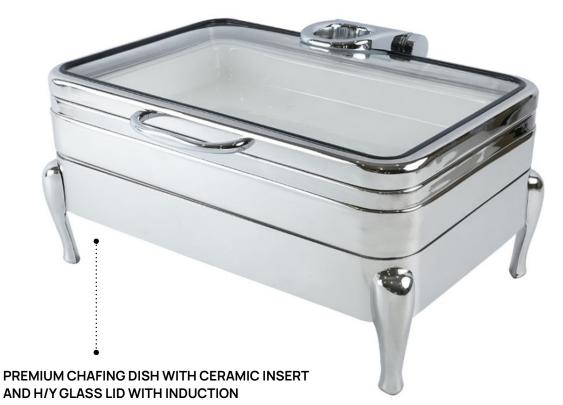

#### PREMIUM CHAFING DISH WITH CERAMIC INSERT AND H/Y GLASS LID WITH INDUCTION

Model: **CG1081B** Cap: 6ltr Size: 1/2 Dim: 470x405xH260