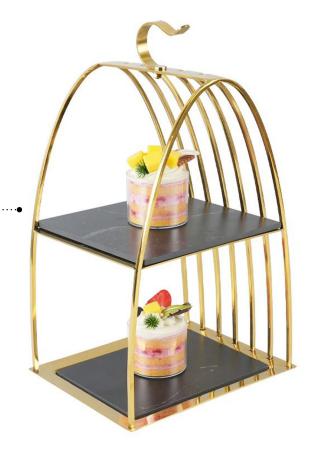

70x405xH260





# PREMIUM CHAFING DISH WITH CERAMIC INSERT AND H/Y GLASS LID WITH INDUCTION

Model: **CG1082C** Cap: 4ltr Size: 2/3 Dim: 465x315xH260



PREMIUM ROUND CHAFING DISH WITH CERAMIC INSERT AND H/Y GLASS LID WITH INDUCTION Model: CG1083D Cap: 6ltr Dim: 526x446xH260



SOUP CHAFING DISH AND TIGER LEGS WITH INDUCTION Model: CG1729A Cap: 10ltr Dim: 460x450xH450







### ROUND CHAFING DISH WITH SS INSERT AND H/Y LID WITH INDUCTION/ FUEL

Model: **CG1355C** Cap: 6ltr Dim: 520x455xH330



MARBLE BUFFET ELEVATION 3 TIER WITH ROSE GOLD STAND Model: CG8822-36 Stand Dim: 220x100 220x180 220x180 Marble Dim: 780\*220\*20

۲





HIGH TEA STAND CAGE DESIGN WITH BLACK SLATE Model: CG8822-3 SS Display: Silver SS

# HIGH TEA STAND CAGE DESIGN WITH BLACK SLATE Model: CG8822-3 G Display: Gold





# HIGH TEA STAND CAGE DESIGN WITH BLACK SLATE Model: CG8822-3 RG Display: Rose Gold







# BUFFET RISER ROUND ROSE GOLD WITH BLACK GLASS BOWL

Model: CGXP104-5 Dim: 240x200xH130 270x220xH180 290x240xH230 Bowl:260MM/2pcs 300mm/1pcs

#### SS SQUARE BUFFET RISER WITH BLACK GLASS SET OF 3

Model: **CG107-1** Dim:18x18xH15cm 24x24xH20cm 30x30xH24cm



# HITEA SPHERE ROSE GOLD HAMMERED

Model: CG8822-6 Display: Rose Gold



# HITEA STAND SQUARE ROSE GOLD HAMMERED

Model: **CG8822-5** Size: Big 350x140x510mm Display: Rose Gold

. . . . . . . . . . .





# HITEA STAND SQUARE ROSE GOLD HAMMERED

Model:**CG8822-82** Size: Small 280x100x380mm Display: Rose Gold



••••••

BREAD BASKET Model: CG8822-83 Material: Stainless Steel



Model: CG8822-86 RG Material: SS Rose Gold



MINI SAUCE DISH Mo