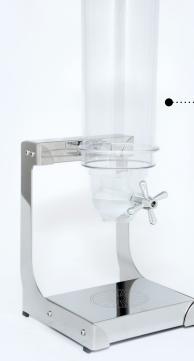

# CEREAL DISPENSER SINGLE

Code: **XP8822-1** Size: 19x18x57cm Cap: 3ltr Made in Turkey

# DOUBLE CEREAL DISPENSER

Code: **XP8822-2** Size: 19x34x57cm Cap: 3 Ltr X 2 Made in Turkey

II

(E

10