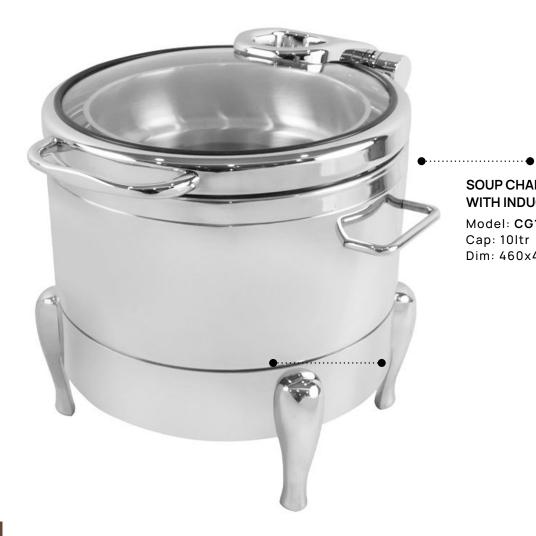

SOUP CHAFING DISH AND TIGER LEGS WITH INDUCTION Model: CG1729A Cap: 10ltr Dim: 460x450xH450