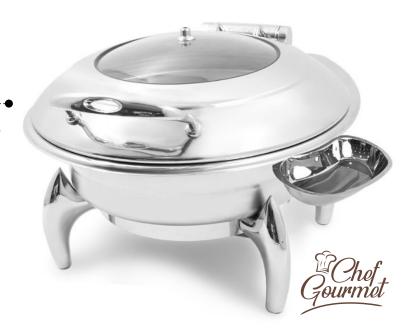

SOUP CHAFING DISH AND TIGER LEGS WITH INDUCTION Model: CG1729A Cap: 10ltr Dim: 460x450xH450