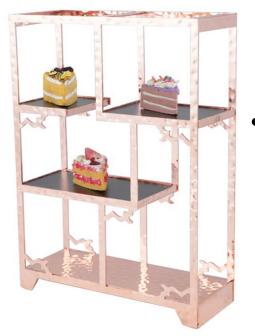

### ROUND CHAFING DISH WITH SS INSERT AND H/Y LID WITH INDUCTION/ FUEL

Model: **CG1355C** Cap: 6ltr Dim: 520x455xH330

MARBLE BUFFET ELEVATION 3 TIER WITH ROSE GOLD STAND Model: CG8822-36 Stand Dim: 220x100 220x180 220x180 Marble Dim: 780\*220\*20