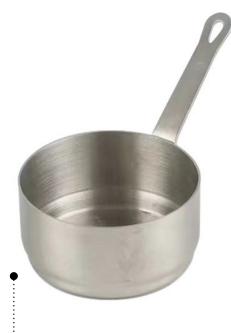

MINI SAUCE DISH Model: CG8822-86 SS Material: SS Silver

•

•••••••

SS MENU TAG CYLINDER

Model: **CG285-29** 1.4x3xH3cm