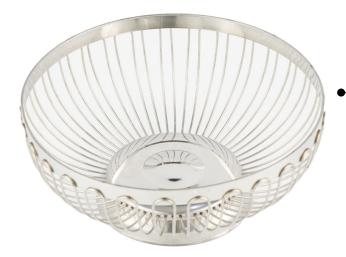

# HITEA STAND SQUARE ROSE GOLD HAMMERED

Model:**CG8822-82** Size: Small 280x100x380mm Display: Rose Gold

••••••

BREAD BASKET Model: CG8822-83 Material: Stainless Steel

Model: CG8822-86 RG Material: SS Rose Gold