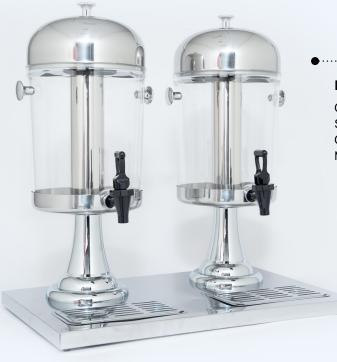

# DOUBLE JUICE DISPENSER

Code: **XDP274-3** Size: 57x35x60cm Cap: 8ltr X 2 Made in Turkey