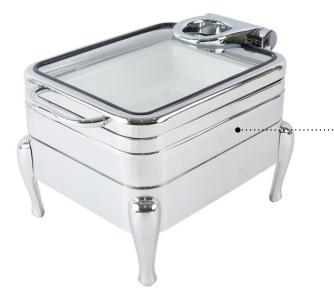

### ROUND CHAFING DISH WITH SS INSERT AND H/Y LID WITH INDUCTION/ FUEL

Model: **CG1355C** Cap: 6ltr Dim: 520x455xH330

MARBLE BUFFET ELEVATION 3 TIER WITH ROSE GOLD STAND Model: CG8822-36 Stand Dim: 220x100 220x180 220x180 Marble Dim: 780\*220\*20