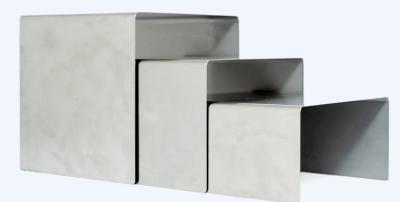

## **BUFFET DISPLAY STAND SET OF 3 PCS**

Code: **XP108-1** Material: Stainless Steel Finish: Brush Finish Sizes: 20x20xH20 cm | 20x20xH15 cm | 20x20xH10 cm Made in Turkey