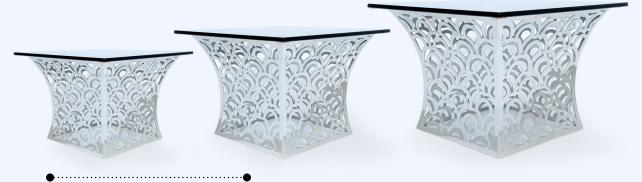

## **BUFFET DISPLAY STAND SET OF 3 PCS**

Code: **XP108-1** Material: Stainless Steel Finish: Brush Finish Sizes: 20x20xH20 cm | 20x20xH15 cm | 20x20xH10 cm Made in Turkey