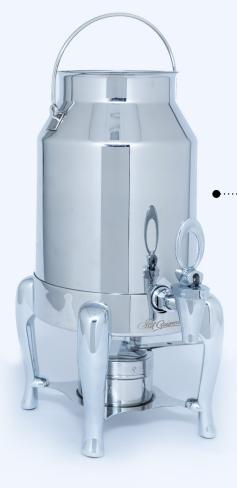

# **MILK URN**

Code: XPD247-4 Size: 26X20.4x45cm Cap: 6 Ltr Made in Turkey

HEATING LAMP SINGLE WITH
BLACK MARBLE BASE

Code: **XP1679-C** Size: 55X50XH60cm Power: 220V-500W Made in Turkey