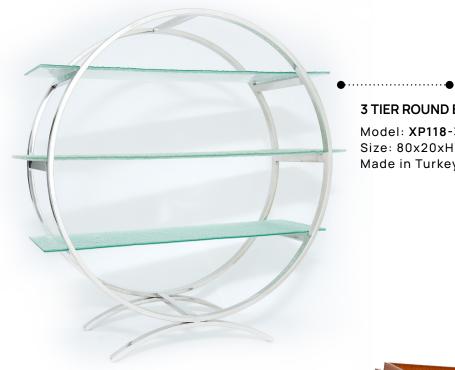

# **3 TIER ROUND BUFFET DISPLAY WITH GLASS**

Model: XP118-3 Size: 80x20xH72cm Made in Turkey