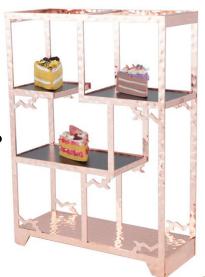

### ROUND CHAFING DISH WITH SS INSERT AND H/Y LID WITH INDUCTION/ FUEL

Model: **CG1355C** Cap: 6ltr Dim: 520x455xH330

MARBLE BUFFET ELEVATION 3 TIER WITH ROSE GOLD STAND Model: CG8822-36 Stand Dim: 220x100 220x180 220x180 Marble Dim: 780\*220\*20