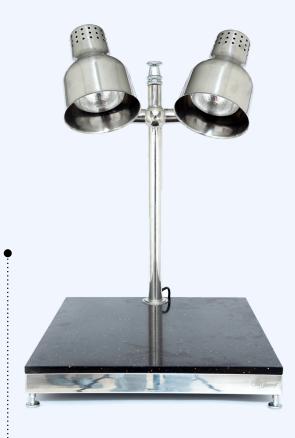

# HEATING LAMP DOUBLE WITH BLACK MARBLE BASE

Code: **XP1677-A** Size: 55x50xH75cm Power: 220V-500W Made in Turkey

DOUBLE CARVING UNIT

Code: **XP0802-1** Size: 78x53xH70cm Power: 220V-500W Made in Turkey

TRIPLE CARVING UNIT