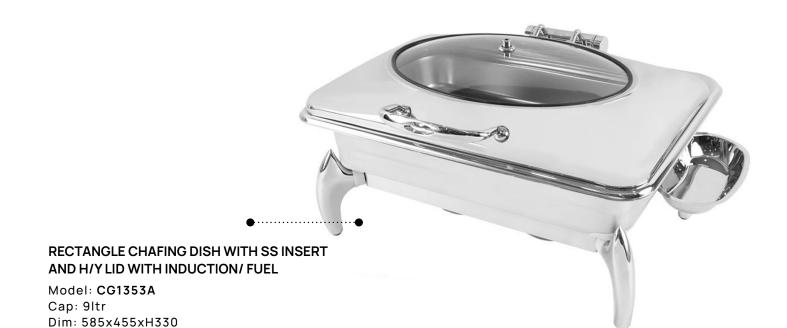

### ROUND CHAFING DISH WITH SS INSERT AND H/Y LID WITH INDUCTION/ FUEL

Model: **CG1355C** Cap: 6ltr Dim: 520x455xH330

MARBLE BUFFET ELEVATION 3 TIER WITH ROSE GOLD STAND Model: CG8822-36 Stand Dim: 220x100 220x180 220x180 Marble Dim: 780\*220\*20