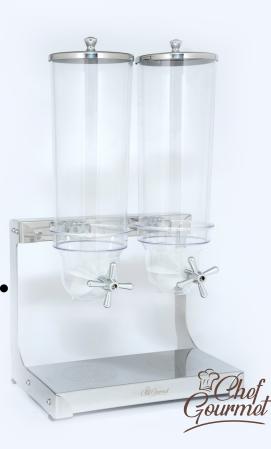

# DOUBLE CEREAL DISPENSER

Code: **XP8822-2** Size: 19x34x57cm Cap: 3 Ltr X 2 Made in Turkey

II

(E

10