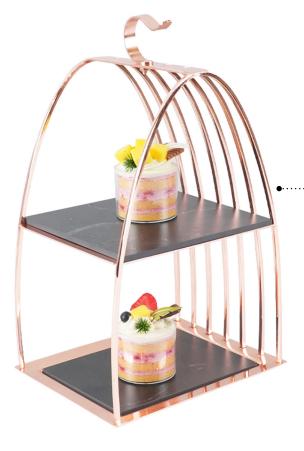

# HIGH TEA STAND CAGE DESIGN WITH BLACK SLATE Model: CG8822-3 RG Display: Rose Gold