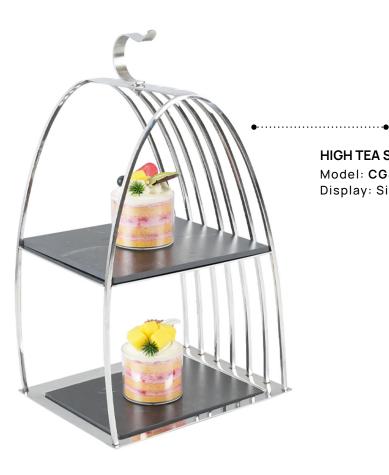

۲

HIGH TEA STAND CAGE DESIGN WITH BLACK SLATE Model: CG8822-3 SS Display: Silver SS