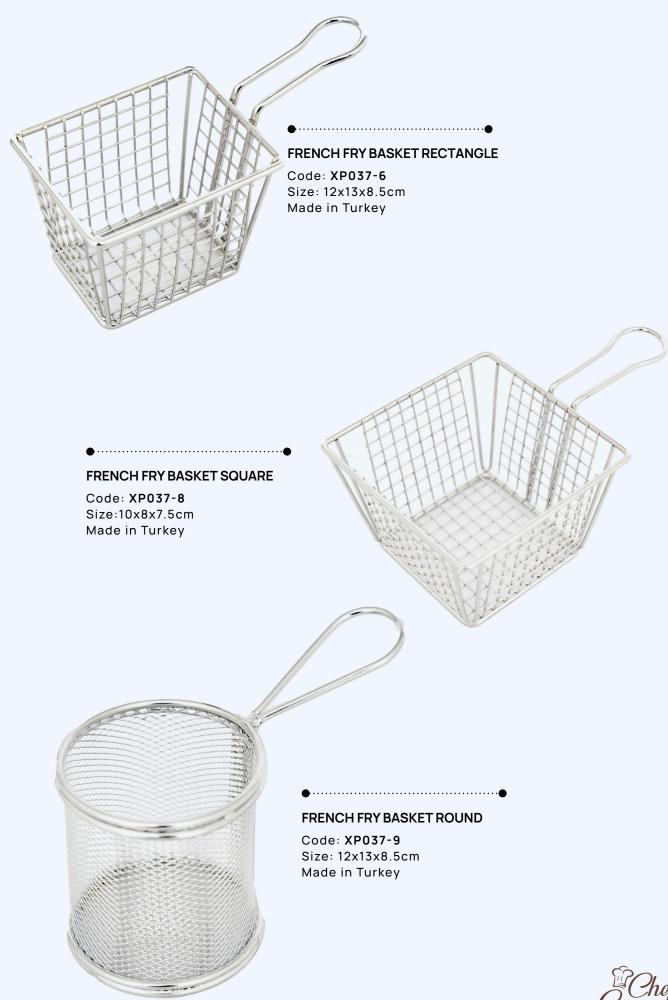

ER

Code: **XP8822-2** Size: 19x34x57cm Cap: 3 Ltr X 2 Made in Turkey



II

(E

10





# JUICE DISPENSER WITH TIGER LEGS

Code: XP8822-5 Size: 35x32x50cm Cap: 12 Ltr Made in Turkey



Code: XP8822-6 Size: 35X32X50cm Cap: 12 Ltr Made in Turkey





# **MILK URN**

Code: XPD247-4 Size: 26X20.4x45cm Cap: 6 Ltr Made in Turkey





HEATING LAMP SINGLE WITH
BLACK MARBLE BASE

Code: **XP1679-C** Size: 55X50XH60cm Power: 220V-500W Made in Turkey



# HEATING LAMP DOUBLE WITH BLACK MARBLE BASE

Code: **XP1677-A** Size: 55x50xH75cm Power: 220V-500W Made in Turkey



DOUBLE CARVING UNIT

Code: **XP0802-1** Size: 78x53xH70cm Power: 220V-500W Made in Turkey



TRIPLE CARVING UNIT

Code: **XP0802-2** Size: 107x53xH70cm Power: 220V-500W Made in Turkey



# COLOURED CARVING LAMP AVAILABLE IN 3 COLOURS



Gourme



•----•

#### SS ROUND BUFFET RISER SET OF 3

Code:**XP104-5** Sizes: 24x20xH13cm | 27x22xH18cm | 29x24xH23cm Made in Turkey



#### SS SQUARE BUFFET RISER WITH GLASS SET OF 3

Code:**XP107-1** Sizes: 18x18xH15cm | 24x24xH20cm | 30x30xH24cm Made in Turkey



• · · · · •

## **BUFFET DISPLAY STAND SET OF 3 PCS**

Code: **XP108-1** Material: Stainless Steel Finish: Brush Finish Sizes: 20x20xH20 cm | 20x20xH15 cm | 20x20xH10 cm Made in Turkey





# DUBAI

Tel: +971 4 552 1563 P.O.Box: 6867, Suite #2511 Churchill Executive Tower, Business Bay Burj Khalifa District, Dubai - UAE Email:info@yellowskydubai.com www.yellowskydubai.com

# QATAR

Tel: +974 7773 1904 Office # 111, 1st Floor Regus Business Centre, No.65 Doha, Qatar Email:info@yellowskyqatar.com www.yellowskyqatar.com

# SAUD