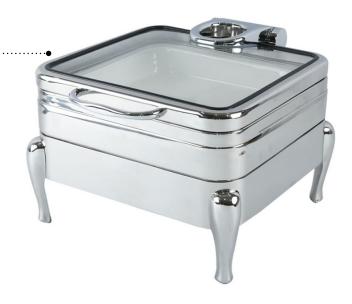

# PREMIUM CHAFING DISH WITH CERAMIC INSERT AND H/Y GLASS LID WITH INDUCTION

Model: **CG1082C** Cap: 4ltr Size: 2/3 Dim: 465x315xH260

PREMIUM ROUND CHAFING DISH WITH CERAMIC INSERT AND H/Y GLASS LID WITH INDUCTION Model: CG1083D Cap: 6ltr Dim: 526x446xH260