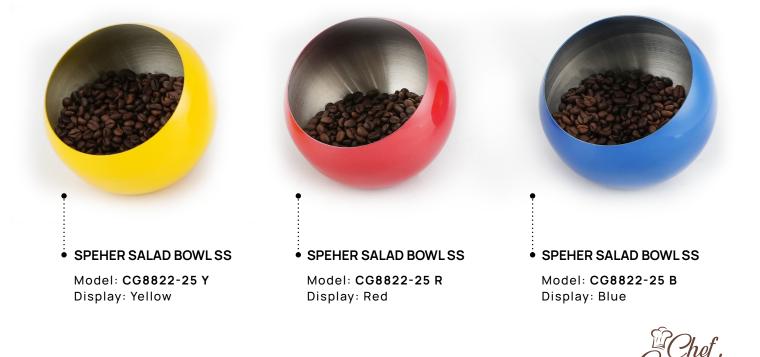

Model: **CG1082C** Cap: 4ltr Size: 2/3 Dim: 465x315xH260



PREMIUM ROUND CHAFING DISH WITH CERAMIC INSERT AND H/Y GLASS LID WITH INDUCTION Model: CG1083D Cap: 6ltr Dim: 526x446xH260



SOUP CHAFING DISH AND TIGER LEGS WITH INDUCTION Model: CG1729A Cap: 10ltr Dim: 460x450xH450







### ROUND CHAFING DISH WITH SS INSERT AND H/Y LID WITH INDUCTION/ FUEL

Model: **CG1355C** Cap: 6ltr Dim: 520x455xH330



MARBLE BUFFET ELEVATION 3 TIER WITH ROSE GOLD STAND Model: CG8822-36 Stand Dim: 220x100 220x180 220x180 Marble Dim: 780\*220\*20

۲





HIGH TEA STAND CAGE DESIGN WITH BLACK SLATE Model: CG8822-3 SS Display: Silver SS

# HIGH TEA STAND CAGE DESIGN WITH BLACK SLATE Model: CG8822-3 G Display: Gold





# HIGH TEA STAND CAGE DESIGN WITH BLACK SLATE Model: CG8822-3 RG Display: Rose Gold







# BUFFET RISER ROUND ROSE GOLD WITH BLACK GLASS BOWL

Model: CGXP104-5 Dim: 240x200xH130 270x220xH180 290x240xH230 Bowl:260MM/2pcs 300mm/1pcs

#### SS SQUARE BUFFET RISER WITH BLACK GLASS SET OF 3

Model: **CG107-1** Dim:18x18xH15cm 24x24xH20cm 30x30xH24cm



# HITEA SPHERE ROSE GOLD HAMMERED

Model: CG8822-6 Display: Rose Gold



# HITEA STAND SQUARE ROSE GOLD HAMMERED

Model: **CG8822-5** Size: Big 350x140x510mm Display: Rose Gold

. . . . . . . . . . .





# HITEA STAND SQUARE ROSE GOLD HAMMERED

Model:**CG8822-82** Size: Small 280x100x380mm Display: Rose Gold



••••••

BREAD BASKET Model: CG8822-83 Material: Stainless Steel



Model: CG8822-86 RG Material: SS Rose Gold



MINI SAUCE DISH Model: CG8822-86 SS Material: SS Silver

•

•••••••

SS MENU TAG CYLINDER

Model: **CG285-29**