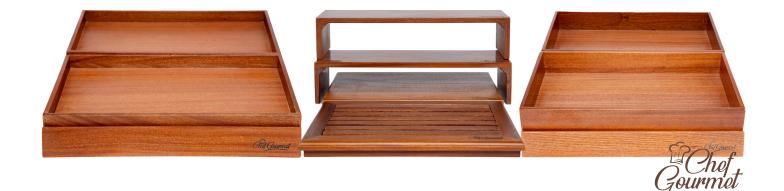

# WOODEN BREAD COMBINATION 4 SET

•

Model: XP291-2 4pcs Set Made in Turkey

WOODEN BREAD COMBINATION 8 SET Model::XP291-1 8Pcs Set Made in Turkey